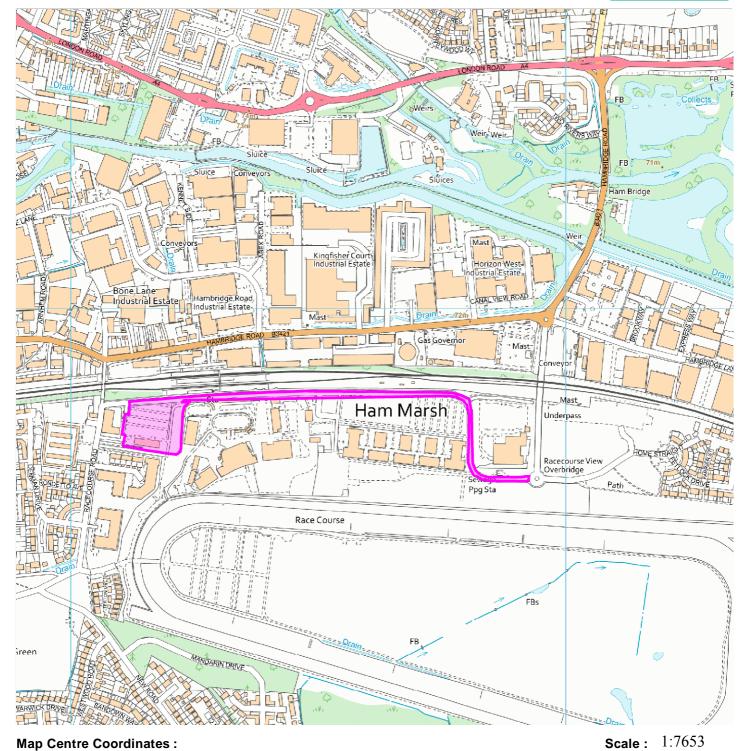

## 19/00225/COMIND

## The Lodge, Newbury Racecourse RG14 7NZ

## Map Centre Coordinates :

Reproduced from the Ordnance Survey map with the permission of the Controller of Her Majesty's Stationery Office © Crown Copyright 2003.

Unauthorised reproduction infringes Crown Copyright and may lead to prosecution or civil proceedings .